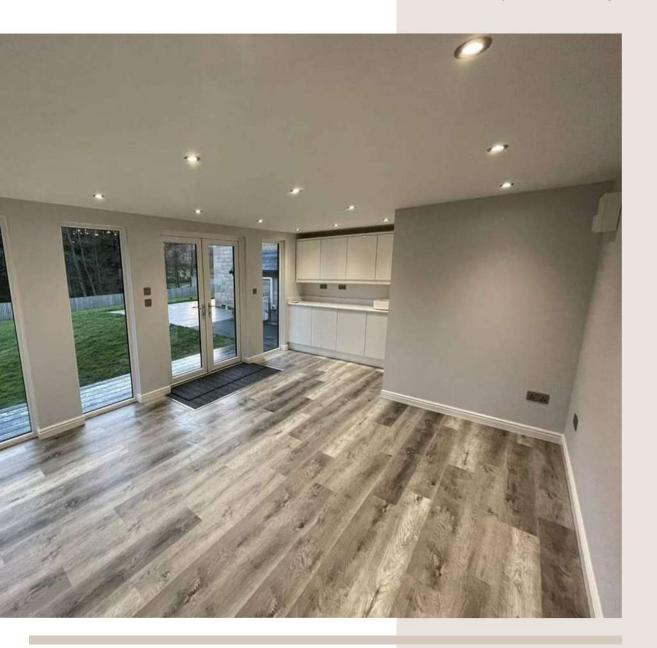

### SPC-Lux Core Layer

100% Waterproof and mould resistant, which makes it the perfect solution for a range of areas including Kitchens and Bathrooms. It is exceptionally strong and maintains its stability.

#### Decorative Film Layer

This provides you with the authentic wood grain effect; you benefit from a technology that brings truly natural beauty to your floor.

### Transparent Wear Layer

This technology provides resistance against scratches, indentations, and fire. Its transparent, yet significantly increases the life span of the product. This layer is textured, which means it has greater friction when wet compared to other floorings.

#### UV Coating

Prevents discolouration, when exposed to sunlight. It supports the wear layer by providing some of the resistance against both moisture, scratches, chemicals, and common household stains.