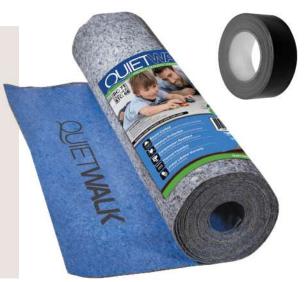

# **Underlay** Range

QuietWalk is specifically designed for use with SPC-Lux Flooring and Underfloor Heating Systems. QuietWalk allows heat from your underflooring heating system to permeate into the room above. At the same time, it protects the SPC-Lux Flooring from thermal shock – so is an approved product for this use.

| Roll Coverage                  | 9.29m²  |
|--------------------------------|---------|
| Roll Weight                    | 5.5KG   |
| Guarantee                      | 10 Year |
| Damp Proof Membrane            | Yes     |
| ΔLw (db)                       | 20      |
| Volatile Organic Chemical Free | Yes     |