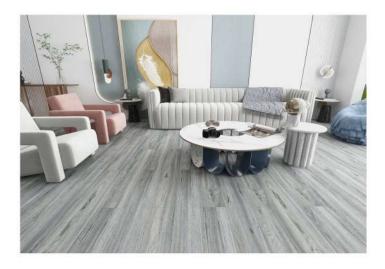

## **Red Oak Grey**

Red oak grey features a slate grey base which is brought to life with a light grey wood effect and speckled with a deep rich grey colour which gives the flooring plenty of character.

## **Red Oak Rustic Grey**

Red Oak Rustic Grey has a natural-looking colour variation throughout spanning from light grey to darker grey shades. With an oak-inspired texture that adds definition.

For More Information on the SPC-Lux or to order direct at Trade Rates with Free Next Day Delivery scan the QR Code!