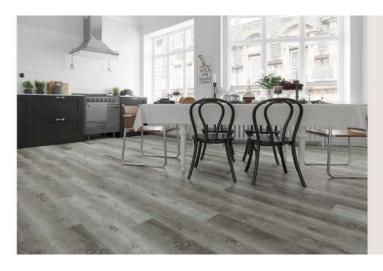

### SPC-Lux Core Layer

100% Waterproof and mould resistant, which makes it the perfect solution for a range of areas including Kitchens and Bathrooms. It is exceptionally strong and maintains its stability.

#### Decorative Film Layer

This provides you with the authentic wood grain effect; you benefit from a technology that brings truly natural beauty to your floor.

### Transparent Wear Layer

This technology provides resistance against scratches, indentations, and fire. Its transparent, yet significantly increases the life span of the product. This layer is textured, which means it has greater friction when wet compared to other floorings.

#### UV Coating

Prevents discolouration, when exposed to sunlight. It supports the wear layer by providing some of the resistance against both moisture, scratches, chemicals, and common household stains.