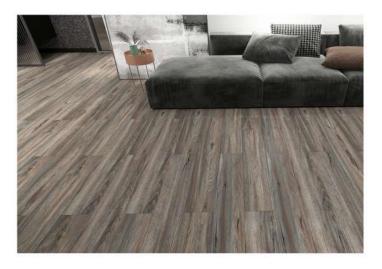

### Red Oak Rustic Brown

Red Oak Rustic Brown has a blend of warm brown and cool grey tones which creates a beautiful unique look. The rich colour contrast with the dark grain gives it a striking rustic finish.