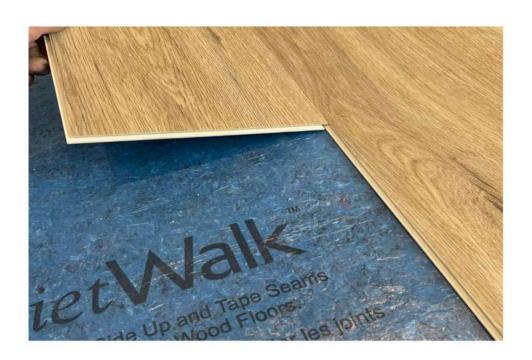

# **Underlay** Range

QuietWalk is specifically designed for use with SPC-Lux Flooring and Underfloor Heating Systems. QuietWalk allows heat from your underflooring heating system to permeate into the room above. At the same time, it protects the SPC-Lux Flooring from thermal shock – so is an approved product for this use.