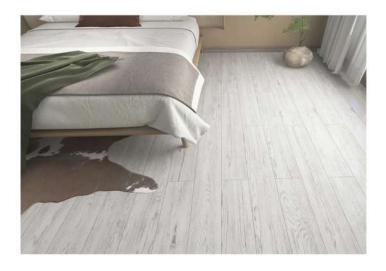

### **Nordic White Birch**

Nordic White Birch is an elegant, white-washed natural wood with a subtle grey grain effect to add dimension. This flooring strikes the balance between natural beauty and contemporary design.