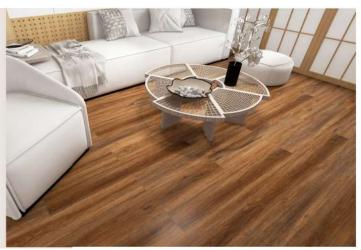

### Red Oak Rustic Brown

Red Oak Rustic Brown has a blend of warm brown and cool grey tones which creates a beautiful unique look. The rich colour contrast with the dark grain gives it a striking rustic finish.